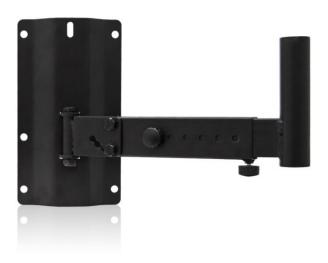

# SR12

LOUDSPEAKERS HARDWARE Loudspeaker Wall Mount Bracket

# **PRODUCT OVERVIEW**

ECLER SR12 is a loudspeaker wall mount bracket. steel construction and robust mechanical parts, makes it a solid and stable solution. Moreover, its multiple adjustments make it perfect for every situation.

### **KEY FEATURES**

- Material: steel
- Max load capacity: 40kg
- 35mm pole
- Tiltable in 4 stages
- 180<sup>°</sup> pan adjustment
- Adjustable arm length (330 430mm from wall)
- Weight 1.9 kg
- Black finish