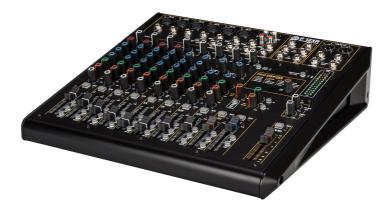

# **F 12XR** 12-CHANNEL MIXING CONSOLE WITH MULTI-FX & RECORDING

#### DESCRIPTION

RCF's next generation F Series mixers builds on the rich analog legacy found in the professional E Series, featuring high quality sound in five formats from 6 to 24 channels. A powerful tool for the musician and the sound enthusiast, entirely conceived and designed by the RCF R&D team. Housed in a sturdy metal chassis, each mixer features a full balanced audio path from input to output and the unique PRO DSP FX: 16 professional effects such as Reverbs (Halls, Rooms, Plates, Spring), Delays (Mono, Stereo and Multitap), Chorus, Flangers and Echoes. The models F-10XR, F-12XR, F-16XR and F-24XR, include an USB audio interface, for stereo recording on computer-based DAW and 2-channel playback.

#### FEATURES

- Sturdy Metal Chassis
- PRO DSP FX onboard with 16 presets
- Stereo Recording and Playback via USB port
- Balanced main output audio path from input to output
- 4 single control compressors
- Mono channels provided with 3-band EQ. 2-band EQ on stereo channels.
- Robust, compact and attractive design.
- Designed and Engineered in Italy
- Internal Universal Power Supply