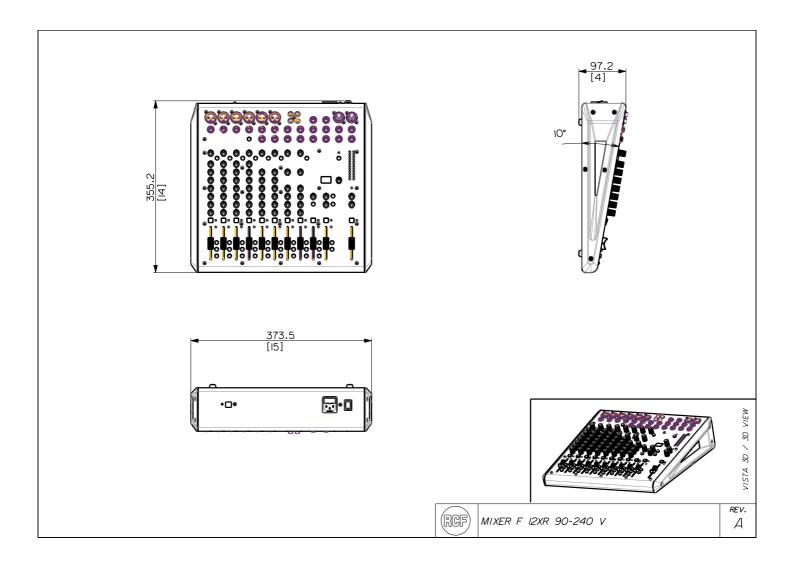

## DATASHEET

| USB audio                 | USB Audio Interface:     | Yes                   |  |  |  |
|---------------------------|--------------------------|-----------------------|--|--|--|
|                           |                          | B                     |  |  |  |
|                           | Type:                    |                       |  |  |  |
|                           | Play trk:                | 2                     |  |  |  |
|                           | Rec trk:                 | 2                     |  |  |  |
|                           | Supported Sample Rate:   | 44.1, 48.0 kHz        |  |  |  |
| Other features            | Footswitch:              | Yes                   |  |  |  |
| Electrical specifications | Power supply:            | Internal              |  |  |  |
|                           | Voltage requirements:    | 100 V - 240 V         |  |  |  |
|                           | Power consumption (MAX): | 24 W                  |  |  |  |
| Standard compliance       | CE marking:              | Yes                   |  |  |  |
| Physical specifications   | Cabinet/Case Material:   | Metal                 |  |  |  |
|                           | Color:                   | Black                 |  |  |  |
| Size                      | Height:                  | 97 mm / 3.82 inches   |  |  |  |
|                           | Width:                   | 373 mm / 14.69 inches |  |  |  |
|                           | Depth:                   | 355 mm / 13.98 inches |  |  |  |
|                           | Weight:                  | 4.5 kg / 9.92 lbs     |  |  |  |
| Shipping informations     | Package Height:          | 140 mm / 5.51 inches  |  |  |  |
|                           | Package Width:           | 400 mm / 15.75 inches |  |  |  |
|                           | Package Depth:           | 425 mm / 16.73 inches |  |  |  |
|                           | Package Weight:          | 5.5 kg / 12.13 lbs    |  |  |  |