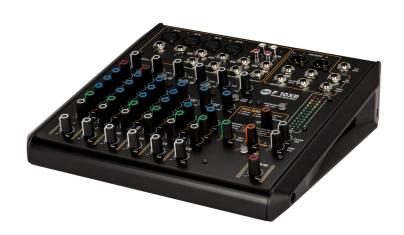

#### **DESCRIPTION**

RCF's next generation F Series mixers builds on the rich analog legacy found in the professional E Series, featuring high quality sound in five formats from 6 to 24 channels. A powerful tool for the musician and the sound enthusiast, entirely conceived and designed by the RCF R&D team. Housed in a sturdy metal chassis, each mixer features a full balanced audio path from input to output and the unique PRO DSP FX: 16 professional effects such as Reverbs (Halls, Rooms, Plates, Spring), Delays (Mono, Stereo and Multitap), Chorus, Flangers and Echoes. The models F-10XR, F-12XR, F-16XR and F-24XR, include an USB audio interface, for stereo recording on computer-based DAW and 2-channel playback.

#### **FEATURES**

- Sturdy Metal Chassis
- PRO DSP FX onboard with 16 presets
- Stereo Recording and Playback via USB port
- Balanced main output audio path from input to output
- 2 single control compressors
- Mono channels provided with 3-band EQ. 2-band EQ on stereo channels.
- Robust, compact and attractive design.
- Designed and Engineered in Italy
- External Universal Power Supply