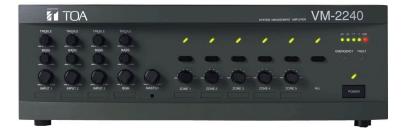

## VM-2240 240W SYSTEM MANAGING AMP

The VM-2240 is a multifunctional amplifier that can be mounted in an EIA-Standard equipment rack (3-unit size). The unit comes with 4 audio inputs including the background music input, and the speaker output section which has an internal attenuator and 5-zone selector. It permits not only general-purpose broadcast, but also Emergency Broadcast based on the EN60849 Standard which gives pre-recorded voice instructions (optional EV-200M is required) in the emergency situation. Broadcast can be made from an optional RM-200M Remote Microphone as well as from the amplifier, and can be remotely controlled from external equipment. In addition, for 100 V# application the unit features the surveillance function (optional SV-200MA is required) which automatically checks the system for failures.

## Specifications

| Power source          | 230 V AC, 50 / 60 Hz                                                                                                                                                                                                                                                                                                                                                                                            |
|-----------------------|-----------------------------------------------------------------------------------------------------------------------------------------------------------------------------------------------------------------------------------------------------------------------------------------------------------------------------------------------------------------------------------------------------------------|
| Rated output          | 240 W (total into 5 zones)                                                                                                                                                                                                                                                                                                                                                                                      |
| Frequency response    | 50 Hz - 16 kHz                                                                                                                                                                                                                                                                                                                                                                                                  |
| Distortion            | < 1 %                                                                                                                                                                                                                                                                                                                                                                                                           |
| Power consumption     | 54 W (no output), 549 W (at rated output)                                                                                                                                                                                                                                                                                                                                                                       |
| Current consumption   | 14,0 A                                                                                                                                                                                                                                                                                                                                                                                                          |
| S/N ratio             | 60 dB (or more)                                                                                                                                                                                                                                                                                                                                                                                                 |
| Inputs                | MIC (-60 dBV) /LINE (-10 dBV), balanced x3Telephone (-10 dBV, balanced) x1BGM (-20 dBV, unbalanced, stereo RCA jacks) x2100V x1                                                                                                                                                                                                                                                                                 |
| Outputs               | Speaker lines with attenuator, selectable x5Direct speaker output x1Line (0 dBV, unbalanced, RCA jack) x1Recording (0 dBV, unbalanced, RCA jack) x1Preamplifier (0 dBV, unbalanced, RCA jack) x1                                                                                                                                                                                                                |
| Control input         | Contact input, open voltage: 3.3 VDC, short-circuit current max. 1 mAactivation of inputs 1-3 x325-pin female D-sub connector:<br>Activation of messages (when EV-200M is installed) x5• Activation of power• Activation and stop of emergency broadcast• Unit's<br>broadcast cutoff                                                                                                                            |
| Control output        | 5 relay contacts for external attenuator control. Open collector output, withstand voltage: 30 V DC, operating current: under 10 mA25-pin female D-sub connector:• Irregularity of communications with the Remote Microphoneand an expansion amplifier• AC power condition• DC power condition• Irregularity of the sound source of the Voice AnnouncementBoard• Failure (FAULT) indication on• Power switch on |
| Indicator             | Zone, all-call, emergency, fault, power,5-step level bargraph                                                                                                                                                                                                                                                                                                                                                   |
| Operating temperature | 0 - 40 °C                                                                                                                                                                                                                                                                                                                                                                                                       |
| Dimensions            | 419 x 143.3 x 355.7 mm (W x H x D)                                                                                                                                                                                                                                                                                                                                                                              |
| Gross weight          | 17,8 KG                                                                                                                                                                                                                                                                                                                                                                                                         |
| Finish                | ABS resin, Steel plate, paint, dark grey,                                                                                                                                                                                                                                                                                                                                                                       |
| Weight                | 14.5 kg                                                                                                                                                                                                                                                                                                                                                                                                         |