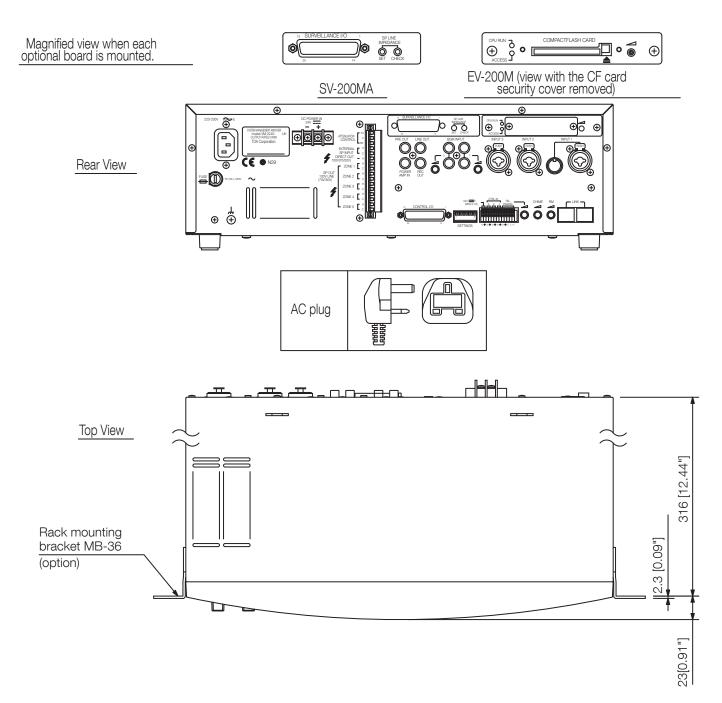

## VM-2240 240W SYSTEM MANAGING AMP

The VM-2240 is a multifunctional amplifier that can be mounted in an EIA-Standard equipment rack (3-unit size). The unit comes with 4 audio inputs including the background music input, and the speaker output section which has an internal attenuator and 5-zone selector. It permits not only general-purpose broadcast, but also Emergency Broadcast based on the EN60849 Standard which gives pre-recorded voice instructions (optional EV-200M is required) in the emergency situation. Broadcast can be made from an optional RM-200M Remote Microphone as well as from the amplifier, and can be remotely controlled from external equipment. In addition, for 100 V# application the unit features the surveillance function (optional SV-200MA is required) which automatically checks the system for failures.

## Specifications

| Power source          | 230 V AC, 50 / 60 Hz                                                                                                                                                                                                                                                                                                                                                                                            |
|-----------------------|-----------------------------------------------------------------------------------------------------------------------------------------------------------------------------------------------------------------------------------------------------------------------------------------------------------------------------------------------------------------------------------------------------------------|
| Rated output          | 240 W (total into 5 zones)                                                                                                                                                                                                                                                                                                                                                                                      |
| Frequency response    | 50 Hz - 16 kHz                                                                                                                                                                                                                                                                                                                                                                                                  |
| Distortion            | < 1 %                                                                                                                                                                                                                                                                                                                                                                                                           |
| Power consumption     | 54 W (no output), 549 W (at rated output)                                                                                                                                                                                                                                                                                                                                                                       |
| Current consumption   | 14,0 A                                                                                                                                                                                                                                                                                                                                                                                                          |
| S/N ratio             | 60 dB (or more)                                                                                                                                                                                                                                                                                                                                                                                                 |
| Inputs                | MIC (-60 dBV) /LINE (-10 dBV), balanced x3Telephone (-10 dBV, balanced) x1BGM (-20 dBV, unbalanced, stereo RCA jacks) x2100V x1                                                                                                                                                                                                                                                                                 |
| Outputs               | Speaker lines with attenuator, selectable x5Direct speaker output x1Line (0 dBV, unbalanced, RCA jack) x1Recording (0 dBV, unbalanced, RCA jack) x1Preamplifier (0 dBV, unbalanced, RCA jack) x1                                                                                                                                                                                                                |
| Control input         | Contact input, open voltage: 3.3 VDC, short-circuit current max. 1 mAactivation of inputs 1-3 x325-pin female D-sub connector:<br>Activation of messages (when EV-200M is installed) x5• Activation of power• Activation and stop of emergency broadcast• Unit's<br>broadcast cutoff                                                                                                                            |
| Control output        | 5 relay contacts for external attenuator control. Open collector output, withstand voltage: 30 V DC, operating current: under 10 mA25-pin female D-sub connector:• Irregularity of communications with the Remote Microphoneand an expansion amplifier• AC power condition• DC power condition• Irregularity of the sound source of the Voice AnnouncementBoard• Failure (FAULT) indication on• Power switch on |
| Indicator             | Zone, all-call, emergency, fault, power,5-step level bargraph                                                                                                                                                                                                                                                                                                                                                   |
| Operating temperature | 0 - 40 °C                                                                                                                                                                                                                                                                                                                                                                                                       |
| Dimensions            | 419 x 143.3 x 355.7 mm (W x H x D)                                                                                                                                                                                                                                                                                                                                                                              |
| Gross weight          | 17,8 KG                                                                                                                                                                                                                                                                                                                                                                                                         |
| Finish                | ABS resin, Steel plate, paint, dark grey,                                                                                                                                                                                                                                                                                                                                                                       |
| Weight                | 14.5 kg                                                                                                                                                                                                                                                                                                                                                                                                         |