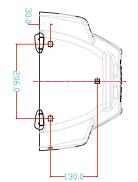

| System Type                 | Passive                       |
|-----------------------------|-------------------------------|
| Configuration               | 12" 2-way                     |
| Frequency Response (+/-3dB) | 55Hz-20kHz                    |
| Frequency Range (-10 dB)    | 50Hz-20kHz                    |
| Sensitivity (2.83v/1m)      | 98dB                          |
| Calculated Maximum SPL @1m  | 128dB                         |
| System Rated Impedance      | 8Ω                            |
| Low Frequency Transducer    | 011                           |
| Size                        | 305mm / 12"                   |
| Voice Coil Size             | 64.26mm / 2.5"                |
| Rated Impedance             | 8Ω                            |
| LF Power (re:AES2-2012)     | 250w                          |
| High Frequency Transducer   |                               |
| HF Driver Type              | Compression Driver            |
| Voice Coil Size             | 44mm / 1.75"                  |
| Exit Size                   | 25mm / 1"                     |
| Diaphragm Material          | Titanium                      |
| Rated Impedance             | 8Ω                            |
| HF Power (re:AES2-2012)     | 40w                           |
| Nominal Coverage (H x V)    | Hybrid Symmetry Horn 100°x80° |
| Power                       |                               |
| System Continuous Power     | 250w                          |
| System Programme Power      | 500w                          |
| System Peak Power           | 1000w                         |
| Crossover frequency         | 2.6kHz                        |
| Input Connector             | 2 x NL4 (speakON compatible)  |
| Hardware                    |                               |
| Pole Mount                  | 35mm with lock screw          |
| Handles                     | 2 on sides                    |
| Rigging points              | M8 * 10                       |
| Enclosure                   |                               |
| Enclosure Material          | Trapezoidal / Polypropylene   |
| Finish                      | Black / white                 |
| Grille Material & Finish    | 1.2 steel                     |
| Dimensions - Unpacked       |                               |
| Height                      | 582.7mm / 22.9"               |
| Width Front                 | 384.6mm / 15.1"               |
| Width Rear                  | 384.6mm / 15.1"               |
| Depth                       | 318.6mm / 12.5"               |
| Dimensions - Packed         |                               |
| Height                      | 663mm / 26.1"                 |
| Width Front                 | 435mm / 17.1"                 |
| Width Rear                  | 435mm / 17.1"                 |
| Depth                       | 408mm / 16.1"                 |
| Weight                      |                               |
| Net Weight (kg / lbs)       | 12.0kg / 26.4lbs              |
| Gross Weight (kg / lbs)     | 15.1kg / 33.2lbs              |