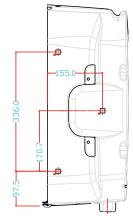

| System Type                 | Passive                       |
|-----------------------------|-------------------------------|
| Configuration               | 12" 2-way                     |
| Frequency Response (+/-3dB) | 55Hz-20kHz                    |
| Frequency Range (-10 dB)    | 50Hz-20kHz                    |
| Sensitivity (2.83v/1m)      | 98dB                          |
| Calculated Maximum SPL @1m  | 128dB                         |
| System Rated Impedance      | 8Ω                            |
| Low Frequency Transducer    | 011                           |
| Size                        | 305mm / 12"                   |
| Voice Coil Size             | 64.26mm / 2.5"                |
| Rated Impedance             | 8Ω                            |
| LF Power (re:AES2-2012)     | 250w                          |
| High Frequency Transducer   |                               |
| HF Driver Type              | Compression Driver            |
| Voice Coil Size             | 44mm / 1.75"                  |
| Exit Size                   | 25mm / 1"                     |
| Diaphragm Material          | Titanium                      |
| Rated Impedance             | 8Ω                            |
| HF Power (re:AES2-2012)     | 40w                           |
| Nominal Coverage (H x V)    | Hybrid Symmetry Horn 100°x80° |
| Power                       |                               |
| System Continuous Power     | 250w                          |
| System Programme Power      | 500w                          |
| System Peak Power           | 1000w                         |
| Crossover frequency         | 2.6kHz                        |
| Input Connector             | 2 x NL4 (speakON compatible)  |
| Hardware                    |                               |
| Pole Mount                  | 35mm with lock screw          |
| Handles                     | 2 on sides                    |
| Rigging points              | M8 * 10                       |
| Enclosure                   |                               |
| Enclosure Material          | Trapezoidal / Polypropylene   |
| Finish                      | Black / white                 |
| Grille Material & Finish    | 1.2 steel                     |
| Dimensions - Unpacked       |                               |
| Height                      | 582.7mm / 22.9"               |
| Width Front                 | 384.6mm / 15.1"               |
| Width Rear                  | 384.6mm / 15.1"               |
| Depth                       | 318.6mm / 12.5"               |
| Dimensions - Packed         |                               |
| Height                      | 663mm / 26.1"                 |
| Width Front                 | 435mm / 17.1"                 |
| Width Rear                  | 435mm / 17.1"                 |
| Depth                       | 408mm / 16.1"                 |
| Weight                      |                               |
| Net Weight (kg / lbs)       | 12.0kg / 26.4lbs              |
| Gross Weight (kg / lbs)     | 15.1kg / 33.2lbs              |