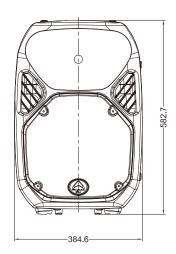

| System Type                 | Passive                       |
|-----------------------------|-------------------------------|
| Configuration               | 12" 2-way                     |
| Frequency Response (+/-3dB) | 55Hz-20kHz                    |
| Frequency Range (-10 dB)    | 50Hz-20kHz                    |
| Sensitivity (2.83v/1m)      | 98dB                          |
| Calculated Maximum SPL @1m  | 128dB                         |
| System Rated Impedance      | 8Ω                            |
| Low Frequency Transducer    | 011                           |
| Size                        | 305mm / 12"                   |
| Voice Coil Size             | 64.26mm / 2.5"                |
| Rated Impedance             | 8Ω                            |
| LF Power (re:AES2-2012)     | 250w                          |
| High Frequency Transducer   |                               |
| HF Driver Type              | Compression Driver            |
| Voice Coil Size             | 44mm / 1.75"                  |
| Exit Size                   | 25mm / 1"                     |
| Diaphragm Material          | Titanium                      |
| Rated Impedance             | 8Ω                            |
| HF Power (re:AES2-2012)     | 40w                           |
| Nominal Coverage (H x V)    | Hybrid Symmetry Horn 100°x80° |
| Power                       |                               |
| System Continuous Power     | 250w                          |
| System Programme Power      | 500w                          |
| System Peak Power           | 1000w                         |
| Crossover frequency         | 2.6kHz                        |
| Input Connector             | 2 x NL4 (speakON compatible)  |
| Hardware                    |                               |
| Pole Mount                  | 35mm with lock screw          |
| Handles                     | 2 on sides                    |
| Rigging points              | M8 * 10                       |
| Enclosure                   |                               |
| Enclosure Material          | Trapezoidal / Polypropylene   |
| Finish                      | Black / white                 |
| Grille Material & Finish    | 1.2 steel                     |
| Dimensions - Unpacked       |                               |
| Height                      | 582.7mm / 22.9"               |
| Width Front                 | 384.6mm / 15.1"               |
| Width Rear                  | 384.6mm / 15.1"               |
| Depth                       | 318.6mm / 12.5"               |
| Dimensions - Packed         |                               |
| Height                      | 663mm / 26.1"                 |
| Width Front                 | 435mm / 17.1"                 |
| Width Rear                  | 435mm / 17.1"                 |
| Depth                       | 408mm / 16.1"                 |
| Weight                      |                               |
| Net Weight (kg / lbs)       | 12.0kg / 26.4lbs              |
| Gross Weight (kg / lbs)     | 15.1kg / 33.2lbs              |