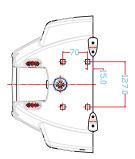

| System Type                 | Passive                       |
|-----------------------------|-------------------------------|
| Configuration               | 12" 2-way                     |
| Frequency Response (+/-3dB) | 55Hz-20kHz                    |
| Frequency Range (-10 dB)    | 50Hz-20kHz                    |
| Sensitivity (2.83v/1m)      | 98dB                          |
| Calculated Maximum SPL @1m  | 128dB                         |
| System Rated Impedance      | 8Ω                            |
| Low Frequency Transducer    | 011                           |
| Size                        | 305mm / 12"                   |
| Voice Coil Size             | 64.26mm / 2.5"                |
| Rated Impedance             | 8Ω                            |
| LF Power (re:AES2-2012)     | 250w                          |
| High Frequency Transducer   |                               |
| HF Driver Type              | Compression Driver            |
| Voice Coil Size             | 44mm / 1.75"                  |
| Exit Size                   | 25mm / 1"                     |
| Diaphragm Material          | Titanium                      |
| Rated Impedance             | 8Ω                            |
| HF Power (re:AES2-2012)     | 40w                           |
| Nominal Coverage (H x V)    | Hybrid Symmetry Horn 100°x80° |
| Power                       |                               |
| System Continuous Power     | 250w                          |
| System Programme Power      | 500w                          |
| System Peak Power           | 1000w                         |
| Crossover frequency         | 2.6kHz                        |
| Input Connector             | 2 x NL4 (speakON compatible)  |
| Hardware                    |                               |
| Pole Mount                  | 35mm with lock screw          |
| Handles                     | 2 on sides                    |
| Rigging points              | M8 * 10                       |
| Enclosure                   |                               |
| Enclosure Material          | Trapezoidal / Polypropylene   |
| Finish                      | Black / white                 |
| Grille Material & Finish    | 1.2 steel                     |
| Dimensions - Unpacked       |                               |
| Height                      | 582.7mm / 22.9"               |
| Width Front                 | 384.6mm / 15.1"               |
| Width Rear                  | 384.6mm / 15.1"               |
| Depth                       | 318.6mm / 12.5"               |
| Dimensions - Packed         |                               |
| Height                      | 663mm / 26.1"                 |
| Width Front                 | 435mm / 17.1"                 |
| Width Rear                  | 435mm / 17.1"                 |
| Depth                       | 408mm / 16.1"                 |
| Weight                      |                               |
| Net Weight (kg / lbs)       | 12.0kg / 26.4lbs              |
| Gross Weight (kg / lbs)     | 15.1kg / 33.2lbs              |