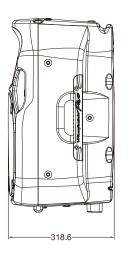

| System Type                 | Passive                       |
|-----------------------------|-------------------------------|
| Configuration               | 12" 2-way                     |
| Frequency Response (+/-3dB) | 55Hz-20kHz                    |
| Frequency Range (-10 dB)    | 50Hz-20kHz                    |
| Sensitivity (2.83v/1m)      | 98dB                          |
| Calculated Maximum SPL @1m  | 128dB                         |
| System Rated Impedance      | 8Ω                            |
| Low Frequency Transducer    | 011                           |
| Size                        | 305mm / 12"                   |
| Voice Coil Size             | 64.26mm / 2.5"                |
| Rated Impedance             | 8Ω                            |
| LF Power (re:AES2-2012)     | 250w                          |
| High Frequency Transducer   |                               |
| HF Driver Type              | Compression Driver            |
| Voice Coil Size             | 44mm / 1.75"                  |
| Exit Size                   | 25mm / 1"                     |
| Diaphragm Material          | Titanium                      |
| Rated Impedance             | 8Ω                            |
| HF Power (re:AES2-2012)     | 40w                           |
| Nominal Coverage (H x V)    | Hybrid Symmetry Horn 100°x80° |
| Power                       |                               |
| System Continuous Power     | 250w                          |
| System Programme Power      | 500w                          |
| System Peak Power           | 1000w                         |
| Crossover frequency         | 2.6kHz                        |
| Input Connector             | 2 x NL4 (speakON compatible)  |
| Hardware                    |                               |
| Pole Mount                  | 35mm with lock screw          |
| Handles                     | 2 on sides                    |
| Rigging points              | M8 * 10                       |
| Enclosure                   |                               |
| Enclosure Material          | Trapezoidal / Polypropylene   |
| Finish                      | Black / white                 |
| Grille Material & Finish    | 1.2 steel                     |
| Dimensions - Unpacked       |                               |
| Height                      | 582.7mm / 22.9"               |
| Width Front                 | 384.6mm / 15.1"               |
| Width Rear                  | 384.6mm / 15.1"               |
| Depth                       | 318.6mm / 12.5"               |
| Dimensions - Packed         |                               |
| Height                      | 663mm / 26.1"                 |
| Width Front                 | 435mm / 17.1"                 |
| Width Rear                  | 435mm / 17.1"                 |
| Depth                       | 408mm / 16.1"                 |
| Weight                      |                               |
| Net Weight (kg / lbs)       | 12.0kg / 26.4lbs              |
| Gross Weight (kg / lbs)     | 15.1kg / 33.2lbs              |