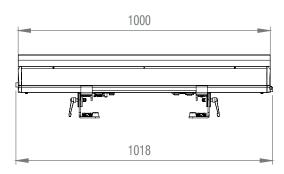

### **DIMENSIONS (mm)**

### **SPECIFICATIONS**

| Product type                    | LED Bars                                                                                                                                                                                                                                                                                                                                                                                                                                                                                                                              |
|---------------------------------|---------------------------------------------------------------------------------------------------------------------------------------------------------------------------------------------------------------------------------------------------------------------------------------------------------------------------------------------------------------------------------------------------------------------------------------------------------------------------------------------------------------------------------------|
| Туре                            | IP65                                                                                                                                                                                                                                                                                                                                                                                                                                                                                                                                  |
| Colour spectrum                 | RGBW                                                                                                                                                                                                                                                                                                                                                                                                                                                                                                                                  |
| Luminous flux (Im)              | 8051 lm @ Full On;<br>R: 3735 lm; G: 6267 lm; B: 1192 lm; W: 14190 lm                                                                                                                                                                                                                                                                                                                                                                                                                                                                 |
| Number of LEDs                  | 320 x SMD RGB LED; 192 x SMD White LED                                                                                                                                                                                                                                                                                                                                                                                                                                                                                                |
| LED type                        | SMD                                                                                                                                                                                                                                                                                                                                                                                                                                                                                                                                   |
| Lens                            | Clear acryl string lens                                                                                                                                                                                                                                                                                                                                                                                                                                                                                                               |
| Refresh rate                    | 650 Hz, 1530 Hz, 3600 Hz, 12000 Hz, 18900 Hz, 25000 Hz                                                                                                                                                                                                                                                                                                                                                                                                                                                                                |
| Dimmer resolution               | 16 bit, 8 bit                                                                                                                                                                                                                                                                                                                                                                                                                                                                                                                         |
| Dimmer curves                   | Exponential, Linear, Logarithmic, S curve                                                                                                                                                                                                                                                                                                                                                                                                                                                                                             |
| Strobe                          | 0 - 20 Hz                                                                                                                                                                                                                                                                                                                                                                                                                                                                                                                             |
| Protocols                       | DMX, EZ-Remote, Master / Slave mode, RDM,<br>Standalone, Wireless                                                                                                                                                                                                                                                                                                                                                                                                                                                                     |
| DMX input                       | Wireless DMX, XLR 5-pin male IP65                                                                                                                                                                                                                                                                                                                                                                                                                                                                                                     |
| DMX output                      | Wireless DMX, XLR 5-pin female IP65                                                                                                                                                                                                                                                                                                                                                                                                                                                                                                   |
| DMX mode                        | 112-channel Pixel, 116-channel Pixel Strobe, 11-channel Direct, 121-channel Pixel Strobe, 19-channel Pattern, 25-channel Pattern, 51-channel Strobe RGB Pixel, 64-channel Pixel, 68-channel Pixel Strobe, 6-channel direct, 73-channel Pixel Strobe, 99-channel Strobe RGB Pixel, 9-channel Strobe, D7-channel Strobe, D8-channel Strobe                                                                                                                                                                                              |
| DMX Functions                   | Background Blue, Background Colour Temperature, Background Dimmer, Background Dimmer Fine, Background Green, Background Red, Background Strobe Duration, Blue Bottom 1-16, Blue Top 1-16, Center Dimmer, Center Dimmer Fine, Center Pattern Selection, Center Pattern Speed, Center Strobe, Center Strobe Duration, Colour temperature, Device Settings, Dimmer, Dimmer Fine, Green Bottom 1-16, Green Top 1-16, Pattern Position & Speed, Pattern Selection, Red Bottom 1-16, Red Top 1-16, RGB, Strobe, Strobe Duration, White 1-16 |
| Standalone modes                | Auto programs, Colour presets, Loop, slave mode, Static                                                                                                                                                                                                                                                                                                                                                                                                                                                                               |
| Controls                        | 4 buttons, Display                                                                                                                                                                                                                                                                                                                                                                                                                                                                                                                    |
| Indicators                      | 2-row display                                                                                                                                                                                                                                                                                                                                                                                                                                                                                                                         |
| Protection class IP             | IP65                                                                                                                                                                                                                                                                                                                                                                                                                                                                                                                                  |
| Ambient temperature (operating) | -10 - 40 °C                                                                                                                                                                                                                                                                                                                                                                                                                                                                                                                           |
| Cooling                         | Passive convection, fanless                                                                                                                                                                                                                                                                                                                                                                                                                                                                                                           |
| Operating voltage               | 100 V AC - 240 V AC, 50 - 60 Hz                                                                                                                                                                                                                                                                                                                                                                                                                                                                                                       |
| Inrush Current Power            | 42 A                                                                                                                                                                                                                                                                                                                                                                                                                                                                                                                                  |
| Housing material                | Die-cast aluminium                                                                                                                                                                                                                                                                                                                                                                                                                                                                                                                    |
| Cabinet colour                  | Black                                                                                                                                                                                                                                                                                                                                                                                                                                                                                                                                 |
| Width                           | 1018 mm                                                                                                                                                                                                                                                                                                                                                                                                                                                                                                                               |
| Height                          | 205 mm                                                                                                                                                                                                                                                                                                                                                                                                                                                                                                                                |
| Depth                           | 162 mm                                                                                                                                                                                                                                                                                                                                                                                                                                                                                                                                |
| Weight                          | 12.5 kg                                                                                                                                                                                                                                                                                                                                                                                                                                                                                                                               |