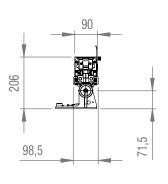

### **SPECIFICATIONS**

| Product type                    | LED Bars                                                                                                                                                                                                                                                                                                                                                                                                                                                                                                                              |
|---------------------------------|---------------------------------------------------------------------------------------------------------------------------------------------------------------------------------------------------------------------------------------------------------------------------------------------------------------------------------------------------------------------------------------------------------------------------------------------------------------------------------------------------------------------------------------|
| Туре                            | IP65                                                                                                                                                                                                                                                                                                                                                                                                                                                                                                                                  |
| Colour spectrum                 | RGBW                                                                                                                                                                                                                                                                                                                                                                                                                                                                                                                                  |
| Luminous flux (Im)              | 8051 lm @ Full On;<br>R: 3735 lm; G: 6267 lm; B: 1192 lm; W: 14190 lm                                                                                                                                                                                                                                                                                                                                                                                                                                                                 |
| Number of LEDs                  | 320 x SMD RGB LED; 192 x SMD White LED                                                                                                                                                                                                                                                                                                                                                                                                                                                                                                |
| LED type                        | SMD                                                                                                                                                                                                                                                                                                                                                                                                                                                                                                                                   |
| Lens                            | Clear acryl string lens                                                                                                                                                                                                                                                                                                                                                                                                                                                                                                               |
| Refresh rate                    | 650 Hz, 1530 Hz, 3600 Hz, 12000 Hz, 18900 Hz, 25000 Hz                                                                                                                                                                                                                                                                                                                                                                                                                                                                                |
| Dimmer resolution               | 16 bit, 8 bit                                                                                                                                                                                                                                                                                                                                                                                                                                                                                                                         |
| Dimmer curves                   | Exponential, Linear, Logarithmic, S curve                                                                                                                                                                                                                                                                                                                                                                                                                                                                                             |
| Strobe                          | 0 - 20 Hz                                                                                                                                                                                                                                                                                                                                                                                                                                                                                                                             |
| Protocols                       | DMX, EZ-Remote, Master / Slave mode, RDM,<br>Standalone, Wireless                                                                                                                                                                                                                                                                                                                                                                                                                                                                     |
| DMX input                       | Wireless DMX, XLR 5-pin male IP65                                                                                                                                                                                                                                                                                                                                                                                                                                                                                                     |
| DMX output                      | Wireless DMX, XLR 5-pin female IP65                                                                                                                                                                                                                                                                                                                                                                                                                                                                                                   |
| DMX mode                        | 112-channel Pixel, 116-channel Pixel Strobe, 11-channel Direct, 121-channel Pixel Strobe, 19-channel Pattern, 25-channel Pattern, 51-channel Strobe RGB Pixel, 64-channel Pixel, 68-channel Pixel Strobe, 6-channel direct, 73-channel Pixel Strobe, 99-channel Strobe RGB Pixel, 9-channel Strobe, D7-channel Strobe, D8-channel Strobe                                                                                                                                                                                              |
| DMX Functions                   | Background Blue, Background Colour Temperature, Background Dimmer, Background Dimmer Fine, Background Green, Background Red, Background Strobe Duration, Blue Bottom 1-16, Blue Top 1-16, Center Dimmer, Center Dimmer Fine, Center Pattern Selection, Center Pattern Speed, Center Strobe, Center Strobe Duration, Colour temperature, Device Settings, Dimmer, Dimmer Fine, Green Bottom 1-16, Green Top 1-16, Pattern Position & Speed, Pattern Selection, Red Bottom 1-16, Red Top 1-16, RGB, Strobe, Strobe Duration, White 1-16 |
| Standalone modes                | Auto programs, Colour presets, Loop, slave mode, Static                                                                                                                                                                                                                                                                                                                                                                                                                                                                               |
| Controls                        | 4 buttons, Display                                                                                                                                                                                                                                                                                                                                                                                                                                                                                                                    |
| Indicators                      | 2-row display                                                                                                                                                                                                                                                                                                                                                                                                                                                                                                                         |
| Protection class IP             | IP65                                                                                                                                                                                                                                                                                                                                                                                                                                                                                                                                  |
| Ambient temperature (operating) | -10 - 40 °C                                                                                                                                                                                                                                                                                                                                                                                                                                                                                                                           |
| Cooling                         | Passive convection, fanless                                                                                                                                                                                                                                                                                                                                                                                                                                                                                                           |
| Operating voltage               | 100 V AC - 240 V AC, 50 - 60 Hz                                                                                                                                                                                                                                                                                                                                                                                                                                                                                                       |
| Inrush Current Power            | 42 A                                                                                                                                                                                                                                                                                                                                                                                                                                                                                                                                  |
| Housing material                | Die-cast aluminium                                                                                                                                                                                                                                                                                                                                                                                                                                                                                                                    |
| Cabinet colour                  | Black                                                                                                                                                                                                                                                                                                                                                                                                                                                                                                                                 |
| Width                           | 1018 mm                                                                                                                                                                                                                                                                                                                                                                                                                                                                                                                               |
| Height                          | 205 mm                                                                                                                                                                                                                                                                                                                                                                                                                                                                                                                                |
| Depth                           | 162 mm                                                                                                                                                                                                                                                                                                                                                                                                                                                                                                                                |
| Weight                          | 12.5 kg                                                                                                                                                                                                                                                                                                                                                                                                                                                                                                                               |

### **DIMENSIONS (mm)**