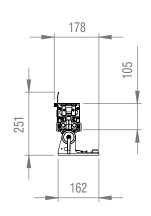

### **SPECIFICATIONS**

| Product type                    | LED Bars                                                                                                                                                                                                                                                                                                                                                                                                                                                                                                                              |
|---------------------------------|---------------------------------------------------------------------------------------------------------------------------------------------------------------------------------------------------------------------------------------------------------------------------------------------------------------------------------------------------------------------------------------------------------------------------------------------------------------------------------------------------------------------------------------|
| Туре                            | IP65                                                                                                                                                                                                                                                                                                                                                                                                                                                                                                                                  |
| Colour spectrum                 | RGBW                                                                                                                                                                                                                                                                                                                                                                                                                                                                                                                                  |
| Luminous flux (Im)              | 8051 lm @ Full On;<br>R: 3735 lm; G: 6267 lm; B: 1192 lm; W: 14190 lm                                                                                                                                                                                                                                                                                                                                                                                                                                                                 |
| Number of LEDs                  | 320 x SMD RGB LED; 192 x SMD White LED                                                                                                                                                                                                                                                                                                                                                                                                                                                                                                |
| LED type                        | SMD                                                                                                                                                                                                                                                                                                                                                                                                                                                                                                                                   |
| Lens                            | Clear acryl string lens                                                                                                                                                                                                                                                                                                                                                                                                                                                                                                               |
| Refresh rate                    | 650 Hz, 1530 Hz, 3600 Hz, 12000 Hz, 18900 Hz, 25000 Hz                                                                                                                                                                                                                                                                                                                                                                                                                                                                                |
| Dimmer resolution               | 16 bit, 8 bit                                                                                                                                                                                                                                                                                                                                                                                                                                                                                                                         |
| Dimmer curves                   | Exponential, Linear, Logarithmic, S curve                                                                                                                                                                                                                                                                                                                                                                                                                                                                                             |
| Strobe                          | 0 - 20 Hz                                                                                                                                                                                                                                                                                                                                                                                                                                                                                                                             |
| Protocols                       | DMX, EZ-Remote, Master / Slave mode, RDM,<br>Standalone, Wireless                                                                                                                                                                                                                                                                                                                                                                                                                                                                     |
| DMX input                       | Wireless DMX, XLR 5-pin male IP65                                                                                                                                                                                                                                                                                                                                                                                                                                                                                                     |
| DMX output                      | Wireless DMX, XLR 5-pin female IP65                                                                                                                                                                                                                                                                                                                                                                                                                                                                                                   |
| DMX mode                        | 112-channel Pixel, 116-channel Pixel Strobe, 11-channel Direct, 121-channel Pixel Strobe, 19-channel Pattern, 25-channel Pattern, 51-channel Strobe RGB Pixel, 64-channel Pixel, 68-channel Pixel Strobe, 6-channel direct, 73-channel Pixel Strobe, 99-channel Strobe RGB Pixel, 9-channel Strobe, D7-channel Strobe, D8-channel Strobe                                                                                                                                                                                              |
| DMX Functions                   | Background Blue, Background Colour Temperature, Background Dimmer, Background Dimmer Fine, Background Green, Background Red, Background Strobe Duration, Blue Bottom 1-16, Blue Top 1-16, Center Dimmer, Center Dimmer Fine, Center Pattern Selection, Center Pattern Speed, Center Strobe, Center Strobe Duration, Colour temperature, Device Settings, Dimmer, Dimmer Fine, Green Bottom 1-16, Green Top 1-16, Pattern Position & Speed, Pattern Selection, Red Bottom 1-16, Red Top 1-16, RGB, Strobe, Strobe Duration, White 1-16 |
| Standalone modes                | Auto programs, Colour presets, Loop, slave mode, Static                                                                                                                                                                                                                                                                                                                                                                                                                                                                               |
| Controls                        | 4 buttons, Display                                                                                                                                                                                                                                                                                                                                                                                                                                                                                                                    |
| Indicators                      | 2-row display                                                                                                                                                                                                                                                                                                                                                                                                                                                                                                                         |
| Protection class IP             | IP65                                                                                                                                                                                                                                                                                                                                                                                                                                                                                                                                  |
| Ambient temperature (operating) | -10 - 40 °C                                                                                                                                                                                                                                                                                                                                                                                                                                                                                                                           |
| Cooling                         | Passive convection, fanless                                                                                                                                                                                                                                                                                                                                                                                                                                                                                                           |
| Operating voltage               | 100 V AC - 240 V AC, 50 - 60 Hz                                                                                                                                                                                                                                                                                                                                                                                                                                                                                                       |
| Inrush Current Power            | 42 A                                                                                                                                                                                                                                                                                                                                                                                                                                                                                                                                  |
| Housing material                | Die-cast aluminium                                                                                                                                                                                                                                                                                                                                                                                                                                                                                                                    |
| Cabinet colour                  | Black                                                                                                                                                                                                                                                                                                                                                                                                                                                                                                                                 |
| Width                           | 1018 mm                                                                                                                                                                                                                                                                                                                                                                                                                                                                                                                               |
| Height                          | 205 mm                                                                                                                                                                                                                                                                                                                                                                                                                                                                                                                                |
| Depth                           | 162 mm                                                                                                                                                                                                                                                                                                                                                                                                                                                                                                                                |
| Weight                          | 12.5 kg                                                                                                                                                                                                                                                                                                                                                                                                                                                                                                                               |

### **DIMENSIONS (mm)**