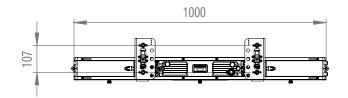

### **DIMENSIONS (mm)**

### **SPECIFICATIONS**

| Product type                    | LED Bars                                                                                                                                                                                                                                                                                                                                                                                                                                                                                                                              |
|---------------------------------|---------------------------------------------------------------------------------------------------------------------------------------------------------------------------------------------------------------------------------------------------------------------------------------------------------------------------------------------------------------------------------------------------------------------------------------------------------------------------------------------------------------------------------------|
| Туре                            | IP65                                                                                                                                                                                                                                                                                                                                                                                                                                                                                                                                  |
| Colour spectrum                 | RGBW                                                                                                                                                                                                                                                                                                                                                                                                                                                                                                                                  |
| Luminous flux (Im)              | 8051 lm @ Full On;<br>R: 3735 lm; G: 6267 lm; B: 1192 lm; W: 14190 lm                                                                                                                                                                                                                                                                                                                                                                                                                                                                 |
| Number of LEDs                  | 320 x SMD RGB LED; 192 x SMD White LED                                                                                                                                                                                                                                                                                                                                                                                                                                                                                                |
| LED type                        | SMD                                                                                                                                                                                                                                                                                                                                                                                                                                                                                                                                   |
| Lens                            | Clear acryl string lens                                                                                                                                                                                                                                                                                                                                                                                                                                                                                                               |
| Refresh rate                    | 650 Hz, 1530 Hz, 3600 Hz, 12000 Hz, 18900 Hz, 25000 Hz                                                                                                                                                                                                                                                                                                                                                                                                                                                                                |
| Dimmer resolution               | 16 bit, 8 bit                                                                                                                                                                                                                                                                                                                                                                                                                                                                                                                         |
| Dimmer curves                   | Exponential, Linear, Logarithmic, S curve                                                                                                                                                                                                                                                                                                                                                                                                                                                                                             |
| Strobe                          | 0 - 20 Hz                                                                                                                                                                                                                                                                                                                                                                                                                                                                                                                             |
| Protocols                       | DMX, EZ-Remote, Master / Slave mode, RDM,<br>Standalone, Wireless                                                                                                                                                                                                                                                                                                                                                                                                                                                                     |
| DMX input                       | Wireless DMX, XLR 5-pin male IP65                                                                                                                                                                                                                                                                                                                                                                                                                                                                                                     |
| DMX output                      | Wireless DMX, XLR 5-pin female IP65                                                                                                                                                                                                                                                                                                                                                                                                                                                                                                   |
| DMX mode                        | 112-channel Pixel, 116-channel Pixel Strobe, 11-channel Direct, 121-channel Pixel Strobe, 19-channel Pattern, 25-channel Pattern, 51-channel Strobe RGB Pixel, 64-channel Pixel, 68-channel Pixel Strobe, 6-channel direct, 73-channel Pixel Strobe, 99-channel Strobe RGB Pixel, 9-channel Strobe, D7-channel Strobe, D8-channel Strobe                                                                                                                                                                                              |
| DMX Functions                   | Background Blue, Background Colour Temperature, Background Dimmer, Background Dimmer Fine, Background Green, Background Red, Background Strobe Duration, Blue Bottom 1-16, Blue Top 1-16, Center Dimmer, Center Dimmer Fine, Center Pattern Selection, Center Pattern Speed, Center Strobe, Center Strobe Duration, Colour temperature, Device Settings, Dimmer, Dimmer Fine, Green Bottom 1-16, Green Top 1-16, Pattern Position & Speed, Pattern Selection, Red Bottom 1-16, Red Top 1-16, RGB, Strobe, Strobe Duration, White 1-16 |
| Standalone modes                | Auto programs, Colour presets, Loop, slave mode, Static                                                                                                                                                                                                                                                                                                                                                                                                                                                                               |
| Controls                        | 4 buttons, Display                                                                                                                                                                                                                                                                                                                                                                                                                                                                                                                    |
| Indicators                      | 2-row display                                                                                                                                                                                                                                                                                                                                                                                                                                                                                                                         |
| Protection class IP             | IP65                                                                                                                                                                                                                                                                                                                                                                                                                                                                                                                                  |
| Ambient temperature (operating) | -10 - 40 °C                                                                                                                                                                                                                                                                                                                                                                                                                                                                                                                           |
| Cooling                         | Passive convection, fanless                                                                                                                                                                                                                                                                                                                                                                                                                                                                                                           |
| Operating voltage               | 100 V AC - 240 V AC, 50 - 60 Hz                                                                                                                                                                                                                                                                                                                                                                                                                                                                                                       |
| Inrush Current Power            | 42 A                                                                                                                                                                                                                                                                                                                                                                                                                                                                                                                                  |
| Housing material                | Die-cast aluminium                                                                                                                                                                                                                                                                                                                                                                                                                                                                                                                    |
| Cabinet colour                  | Black                                                                                                                                                                                                                                                                                                                                                                                                                                                                                                                                 |
| Width                           | 1018 mm                                                                                                                                                                                                                                                                                                                                                                                                                                                                                                                               |
| Height                          | 205 mm                                                                                                                                                                                                                                                                                                                                                                                                                                                                                                                                |
| Depth                           | 162 mm                                                                                                                                                                                                                                                                                                                                                                                                                                                                                                                                |
| Weight                          | 12.5 kg                                                                                                                                                                                                                                                                                                                                                                                                                                                                                                                               |