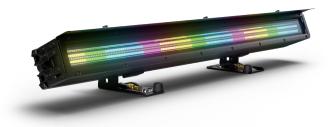

## **PIXBAR® SMD IP G2**

**IP65 SMD LED BAR** 

### **DESCRIPTION**

Another remarkable addition to PIXBAR® Generation 2 lineup is the cutting-edge SMD LED version. With its sophisticated functions and robust design, it is the ideal lighting option for any event, whether indoors or outdoors. Like the other PIXBAR® G2 models it's equipped with an IP65 certification, and well-thought-out accessories to unlock the whole potential.