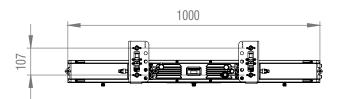

|
| Weight                          | 11.8 kg                                                                                                                                                                                                                                                                                                                                                                                                                                                                                                                               |

### **DIMENSIONS (mm)**