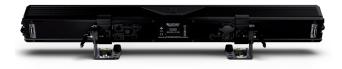

## PIXBAR® 600 IP G2

**IP65 RGBWAUV LED BAR** 

### **DESCRIPTION**

Introducing the second generation of Cameo PIXBAR®-Series. With its sophisticated features and durable design, it is the ideal lighting option for any event, whether it is held indoors or outdoors. The PIXBAR® G2 models 400 IP or 600 IP are equipped with RGBW or RGBAWuV LEDs, IP65 certification, and well-thought-out accessories.

Whether hanging or standing, the optional connection system allows for a variety of creative designs and placement options creating unique lighting effects and set designs. Up to three units can be connected vertically with the optional VERTI MOUNT and STACK KIT for a seamless and synchronized lighting effect. With the M20 adapter the new PIXBAR®-Series can be mounted on M20 threaded base plates. Truss mounting is also made easier thanks to the adjustable feet. All filters can be inserted quickly and easily using the slide-in mechanism of the filter rail.