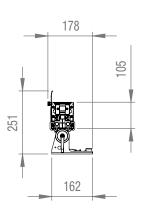

### **DIMENSIONS (mm)**

### **SPECIFICATIONS**

| Product type                    | LED Bars                                                                                                                                                                                                                                                                                                                                                                                                                                                                                                                              |
|---------------------------------|---------------------------------------------------------------------------------------------------------------------------------------------------------------------------------------------------------------------------------------------------------------------------------------------------------------------------------------------------------------------------------------------------------------------------------------------------------------------------------------------------------------------------------------|
| Туре                            | IP65                                                                                                                                                                                                                                                                                                                                                                                                                                                                                                                                  |
| Colour spectrum                 | RGBWA+UV                                                                                                                                                                                                                                                                                                                                                                                                                                                                                                                              |
| Luminous flux (lm)              | 5300 lm @ Full On;<br>R: 1580 lm; G: 2755 lm; B: 427 lm; W: 3175 lm; A: 1753 lm                                                                                                                                                                                                                                                                                                                                                                                                                                                       |
| Number of LEDs                  | 16                                                                                                                                                                                                                                                                                                                                                                                                                                                                                                                                    |
| LED type                        | 6-in-1 LED                                                                                                                                                                                                                                                                                                                                                                                                                                                                                                                            |
| Lens                            | 30 mm acrylic lens                                                                                                                                                                                                                                                                                                                                                                                                                                                                                                                    |
| Refresh rate                    | 650 Hz, 1530 Hz, 3600 Hz, 12000 Hz, 18900 Hz, 25000 Hz                                                                                                                                                                                                                                                                                                                                                                                                                                                                                |
| Dimmer resolution               | 16 bit, 8 bit                                                                                                                                                                                                                                                                                                                                                                                                                                                                                                                         |
| Dimmer curves                   | Exponential, Linear, Logarithmic, S curve                                                                                                                                                                                                                                                                                                                                                                                                                                                                                             |
| Strobe                          | 0 - 20 Hz                                                                                                                                                                                                                                                                                                                                                                                                                                                                                                                             |
| Color temperature               | 2200 - 8000 K                                                                                                                                                                                                                                                                                                                                                                                                                                                                                                                         |
| Colour rendering index (CRI)    | >77 Ra                                                                                                                                                                                                                                                                                                                                                                                                                                                                                                                                |
| Dispersion                      | Beam Angle: 24 °, Field Angle: 46 °                                                                                                                                                                                                                                                                                                                                                                                                                                                                                                   |
| Protocols                       | DMX, EZ-Remote, Master / Slave mode, RDM,<br>Standalone, Wireless                                                                                                                                                                                                                                                                                                                                                                                                                                                                     |
| DMX input                       | Wireless DMX, XLR 5-pin male IP65                                                                                                                                                                                                                                                                                                                                                                                                                                                                                                     |
| DMX output                      | Wireless DMX, XLR 5-pin female IP65                                                                                                                                                                                                                                                                                                                                                                                                                                                                                                   |
| DMX mode                        | 100-channel, 12-channel, 1-channel, 20-channel,<br>3-channel, 44-channel, 45-channel, 48-channel, 6-channel, 96-channel, 9-channel, D2-channel, D4-channel,<br>D9-channel                                                                                                                                                                                                                                                                                                                                                             |
| DMX Functions                   | Background Colour Macro, Background Colour Macro Crossfade, Background Colour Temperature, Background Dimmer, Background Dimmer, Background Bold Background RGBWA, Background RGBWA Fine, Background Strobe, Background Tint, Background UV, Background UV Fine, Colour presets, Colour presets Crossfade, Colour temperature, Device Settings, Dimmer, Dimmer Fine, DMX Delay (EZ-Chase), Grouping, Pattern Speed, Pattern Transition, Patterns, RGBWA + UV, RGBWA + UV Fine, Running Effect Pattern, Selection Folder, Strobe, Tint |
| Standalone modes                | Auto programs, Colour presets, Loop, slave mode, Static                                                                                                                                                                                                                                                                                                                                                                                                                                                                               |
| System settings                 | Auto Lock, Colour calibration, Dimmer Curve, Dimmer<br>Response, Display Off Timer, Display Reverse, Load Default,<br>PWM, Service, Signal Fail, Store Default, Wireless                                                                                                                                                                                                                                                                                                                                                              |
| Controls                        | 4 buttons, Display                                                                                                                                                                                                                                                                                                                                                                                                                                                                                                                    |
| Indicators                      | 2-row display                                                                                                                                                                                                                                                                                                                                                                                                                                                                                                                         |
| Protection class IP             | IP65                                                                                                                                                                                                                                                                                                                                                                                                                                                                                                                                  |
| Ambient temperature (operating) | -10 - 40 °C                                                                                                                                                                                                                                                                                                                                                                                                                                                                                                                           |
| Cooling                         | Passive convection, fanless                                                                                                                                                                                                                                                                                                                                                                                                                                                                                                           |
| Operating voltage               | 100 V AC - 240 V AC, 50 - 60 Hz                                                                                                                                                                                                                                                                                                                                                                                                                                                                                                       |
| Max current                     | 0.77 A @ 230 V, 1.62 A @ 110 V                                                                                                                                                                                                                                                                                                                                                                                                                                                                                                        |
| Inrush Current Power            | 39 A                                                                                                                                                                                                                                                                                                                                                                                                                                                                                                                                  |
| Max. power consumption          | 180 W @ 230 V / 110 V                                                                                                                                                                                                                                                                                                                                                                                                                                                                                                                 |
| Standby power consuption        | 9 W                                                                                                                                                                                                                                                                                                                                                                                                                                                                                                                                   |
| Housing material                | Die-cast aluminium                                                                                                                                                                                                                                                                                                                                                                                                                                                                                                                    |
| Cabinet colour                  | Black                                                                                                                                                                                                                                                                                                                                                                                                                                                                                                                                 |
| Width                           | 1018 mm                                                                                                                                                                                                                                                                                                                                                                                                                                                                                                                               |
| Height                          | 205 mm                                                                                                                                                                                                                                                                                                                                                                                                                                                                                                                                |
| Depth                           | 162 mm                                                                                                                                                                                                                                                                                                                                                                                                                                                                                                                                |
| Weight                          | 11.8 kg                                                                                                                                                                                                                                                                                                                                                                                                                                                                                                                               |