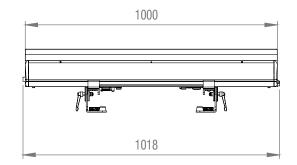

|
| Weight                          | 11.8 kg                                                                                                                                                                                                                                                                                                                                                                                                                                                                                                                               |

### **DIMENSIONS (mm)**