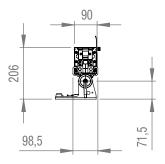

### **DIMENSIONS (mm)**

### **SPECIFICATIONS**

| Product type                    | LED Bars                                                                                                                                                                                                                                                                                                                                                                                                                                                                                                                              |
|---------------------------------|---------------------------------------------------------------------------------------------------------------------------------------------------------------------------------------------------------------------------------------------------------------------------------------------------------------------------------------------------------------------------------------------------------------------------------------------------------------------------------------------------------------------------------------|
| Туре                            | IP65                                                                                                                                                                                                                                                                                                                                                                                                                                                                                                                                  |
| Colour spectrum                 | RGBWA+UV                                                                                                                                                                                                                                                                                                                                                                                                                                                                                                                              |
| Luminous flux (lm)              | 5300 lm @ Full On;<br>R: 1580 lm; G: 2755 lm; B: 427 lm; W: 3175 lm; A: 1753 lm                                                                                                                                                                                                                                                                                                                                                                                                                                                       |
| Number of LEDs                  | 16                                                                                                                                                                                                                                                                                                                                                                                                                                                                                                                                    |
| LED type                        | 6-in-1 LED                                                                                                                                                                                                                                                                                                                                                                                                                                                                                                                            |
| Lens                            | 30 mm acrylic lens                                                                                                                                                                                                                                                                                                                                                                                                                                                                                                                    |
| Refresh rate                    | 650 Hz, 1530 Hz, 3600 Hz, 12000 Hz, 18900 Hz, 25000 Hz                                                                                                                                                                                                                                                                                                                                                                                                                                                                                |
| Dimmer resolution               | 16 bit, 8 bit                                                                                                                                                                                                                                                                                                                                                                                                                                                                                                                         |
| Dimmer curves                   | Exponential, Linear, Logarithmic, S curve                                                                                                                                                                                                                                                                                                                                                                                                                                                                                             |
| Strobe                          | 0 - 20 Hz                                                                                                                                                                                                                                                                                                                                                                                                                                                                                                                             |
| Color temperature               | 2200 - 8000 K                                                                                                                                                                                                                                                                                                                                                                                                                                                                                                                         |
| Colour rendering index (CRI)    | >77 Ra                                                                                                                                                                                                                                                                                                                                                                                                                                                                                                                                |
| Dispersion                      | Beam Angle: 24 °, Field Angle: 46 °                                                                                                                                                                                                                                                                                                                                                                                                                                                                                                   |
| Protocols                       | DMX, EZ-Remote, Master / Slave mode, RDM,<br>Standalone, Wireless                                                                                                                                                                                                                                                                                                                                                                                                                                                                     |
| DMX input                       | Wireless DMX, XLR 5-pin male IP65                                                                                                                                                                                                                                                                                                                                                                                                                                                                                                     |
| DMX output                      | Wireless DMX, XLR 5-pin female IP65                                                                                                                                                                                                                                                                                                                                                                                                                                                                                                   |
| DMX mode                        | 100-channel, 12-channel, 1-channel, 20-channel,<br>3-channel, 44-channel, 45-channel, 48-channel, 6-channel, 96-channel, 9-channel, D2-channel, D4-channel,<br>D9-channel                                                                                                                                                                                                                                                                                                                                                             |
| DMX Functions                   | Background Colour Macro, Background Colour Macro Crossfade, Background Colour Temperature, Background Dimmer, Background Dimmer, Background Bold Background RGBWA, Background RGBWA Fine, Background Strobe, Background Tint, Background UV, Background UV Fine, Colour presets, Colour presets Crossfade, Colour temperature, Device Settings, Dimmer, Dimmer Fine, DMX Delay (EZ-Chase), Grouping, Pattern Speed, Pattern Transition, Patterns, RGBWA + UV, RGBWA + UV Fine, Running Effect Pattern, Selection Folder, Strobe, Tint |
| Standalone modes                | Auto programs, Colour presets, Loop, slave mode, Static                                                                                                                                                                                                                                                                                                                                                                                                                                                                               |
| System settings                 | Auto Lock, Colour calibration, Dimmer Curve, Dimmer<br>Response, Display Off Timer, Display Reverse, Load Default,<br>PWM, Service, Signal Fail, Store Default, Wireless                                                                                                                                                                                                                                                                                                                                                              |
| Controls                        | 4 buttons, Display                                                                                                                                                                                                                                                                                                                                                                                                                                                                                                                    |
| Indicators                      | 2-row display                                                                                                                                                                                                                                                                                                                                                                                                                                                                                                                         |
| Protection class IP             | IP65                                                                                                                                                                                                                                                                                                                                                                                                                                                                                                                                  |
| Ambient temperature (operating) | -10 - 40 °C                                                                                                                                                                                                                                                                                                                                                                                                                                                                                                                           |
| Cooling                         | Passive convection, fanless                                                                                                                                                                                                                                                                                                                                                                                                                                                                                                           |
| Operating voltage               | 100 V AC - 240 V AC, 50 - 60 Hz                                                                                                                                                                                                                                                                                                                                                                                                                                                                                                       |
| Max current                     | 0.77 A @ 230 V, 1.62 A @ 110 V                                                                                                                                                                                                                                                                                                                                                                                                                                                                                                        |
| Inrush Current Power            | 39 A                                                                                                                                                                                                                                                                                                                                                                                                                                                                                                                                  |
| Max. power consumption          | 180 W @ 230 V / 110 V                                                                                                                                                                                                                                                                                                                                                                                                                                                                                                                 |
| Standby power consuption        | 9 W                                                                                                                                                                                                                                                                                                                                                                                                                                                                                                                                   |
| Housing material                | Die-cast aluminium                                                                                                                                                                                                                                                                                                                                                                                                                                                                                                                    |
| Cabinet colour                  | Black                                                                                                                                                                                                                                                                                                                                                                                                                                                                                                                                 |
| Width                           | 1018 mm                                                                                                                                                                                                                                                                                                                                                                                                                                                                                                                               |
| Height                          | 205 mm                                                                                                                                                                                                                                                                                                                                                                                                                                                                                                                                |
| Depth                           | 162 mm                                                                                                                                                                                                                                                                                                                                                                                                                                                                                                                                |
| Weight                          | 11.8 kg                                                                                                                                                                                                                                                                                                                                                                                                                                                                                                                               |