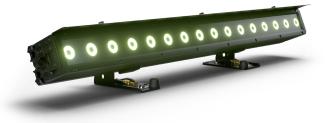

## PIXBAR® 600 IP G2

**IP65 RGBWAUV LED BAR** 

### **DESCRIPTION**

Introducing the second generation of Cameo PIXBAR®-Series. With its sophisticated features and durable design, it is the ideal lighting option for any event, whether it is held indoors or outdoors. The PIXBAR® G2 models 400 IP or 600 IP are equipped with RGBW or RGBAWuV LEDs, IP65 certification, and well-thought-out accessories.

Whether hanging or standing, the optional connection system allows for a variety of creative designs and placement options creating unique lighting effects and set designs. Up to three units can be connected vertically with the optional VERTI MOUNT and STACK KIT for a seamless and synchronized lighting effect. With the M20 adapter the new PIXBAR®-Series can be mounted on M20 threaded base plates. Truss mounting is also made easier thanks to the adjustable feet. All filters can be inserted quickly and easily using the slide-in mechanism of the filter rail.

Additionally, the IP65 LED bars operate quietly thanks to the fanless cooling system, while still ensuring a strong light output. SPIN16® adaptors are also included with each device. So, what are you waiting for? Upgrade your lighting game with Generation 2 of the PIXBAR®-Series.