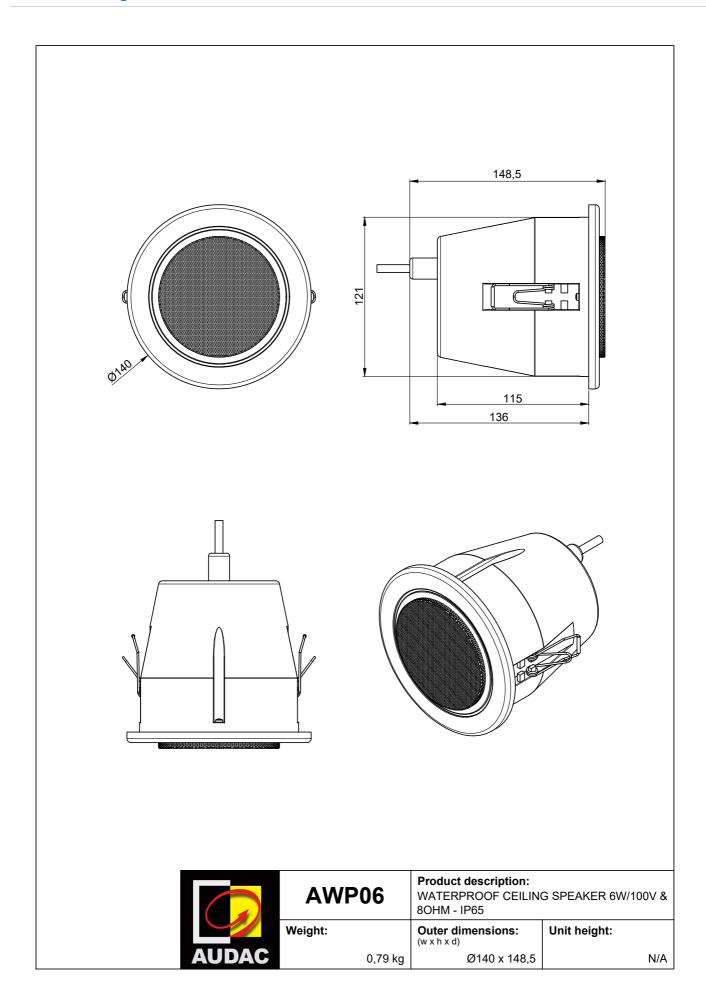

## **Product Features:**

| Dimensions            | 140 x 148.5 mm (Ø x H) |  |
|-----------------------|------------------------|--|
| Built-in depth        | 148.5 mm               |  |
| Cut-out measurement   | 125 mm (Ø)             |  |
| Weight                | 0.79 kg                |  |
| Operating temperature | -20 °C ~ 60 °C         |  |
| Construction          | ABS                    |  |
| Colours               | White (RAL9010)        |  |