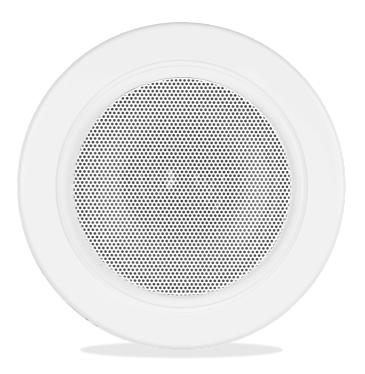

# AWPU6 SpringFit™ waterproof ceiling speaker 8Ω and 100V

## Highlights:

- · IP65 Ingress protection
- · Aluminum grill
- · Multi-tapping 100V line transformer
- · 4"dual cone driver
- Spring-clamp mounting mechanism
- · plastic enclosure

The AWP06 is a waterproof ceiling speaker with a power of 6 Watt which meets the IP65 standard. It is designed to be used in a wide variation of in- and outdoor applications and damp locations and features a 4" loudspeaker. Due to its wide smooth frequency response and high efficiency, it ensures high-fidelity music reproduction and intelligible speech at very low distortion. It can be used in 8 Ohm low impedance systems or in 100V PA systems with power taps for 6 Watt, 3 Watt and 1.5 Watt.