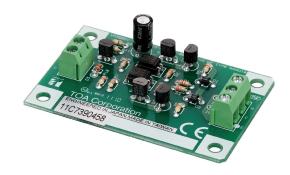

## VM-300SV END OF LINE MODULE

For surveillance of one loudspeaker line on short circuit and break. Can be used with the VM-3000 system or the VX-3008F or VX-3016F.

Article number:VM-300SV

## Specifications

| Power source          | Supplied from speaker line output                                                                                                                                                                                                                                                 |
|-----------------------|-----------------------------------------------------------------------------------------------------------------------------------------------------------------------------------------------------------------------------------------------------------------------------------|
| Power consumption     | 0,2 W                                                                                                                                                                                                                                                                             |
| Control output        | Line status                                                                                                                                                                                                                                                                       |
| Input / Output        | Speaker line input: screw connector, applicable cable diameter: AWG 24 – AWG 19 Contact output: Connected to the emergency contact input of VM-3240VA, VM-3360VA, VM-3240E, VM-3360E, Connector cable: Twisted pair cable (shielded type is recommended), Max. cable lenght: 10 m |
| Operating temperature | -5°C until +40°C                                                                                                                                                                                                                                                                  |
| Certificates          | EN 54-16                                                                                                                                                                                                                                                                          |
| Dimensions            | 70 x 18 x 45 mm (W x H x D)                                                                                                                                                                                                                                                       |
| Gross weight          | 0,06 KG                                                                                                                                                                                                                                                                           |
| Finish                | Steel plate, surface-treated,                                                                                                                                                                                                                                                     |
| Weight                | 20 g                                                                                                                                                                                                                                                                              |