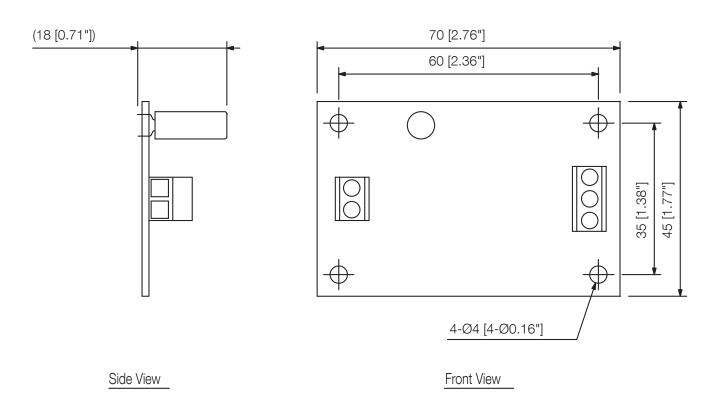

## VM-300SV END OF LINE MODULE

Appearance

UNIT:mm SCALE:1/1

Note: Numerical values in parentheses are for reference only.

## Specifications

| Power source          | Supplied from speaker line output                                                                                                                                                                                                                                                 |
|-----------------------|-----------------------------------------------------------------------------------------------------------------------------------------------------------------------------------------------------------------------------------------------------------------------------------|
| Power consumption     | 0,2 W                                                                                                                                                                                                                                                                             |
| Control output        | Line status                                                                                                                                                                                                                                                                       |
| Input / Output        | Speaker line input: screw connector, applicable cable diameter: AWG 24 – AWG 19 Contact output: Connected to the emergency contact input of VM-3240VA, VM-3360VA, VM-3240E, VM-3360E, Connector cable: Twisted pair cable (shielded type is recommended), Max. cable lenght: 10 m |
| Operating temperature | -5°C until +40°C                                                                                                                                                                                                                                                                  |
| Certificates          | EN 54-16                                                                                                                                                                                                                                                                          |
| Dimensions            | 70 x 18 x 45 mm (W x H x D)                                                                                                                                                                                                                                                       |
| Gross weight          | 0,06 KG                                                                                                                                                                                                                                                                           |
| Finish                | Steel plate, surface-treated,                                                                                                                                                                                                                                                     |
| Weight                | 20 g                                                                                                                                                                                                                                                                              |